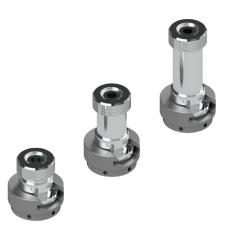

## Key facts:

- Higher heat input into the powder
- Standard lengths: 100 mm, 135 mm, 170 mm
- Compatible with all versions of the Impact Gun\*
- Adaption of the component length on request

The Prechamber Extension Kit is an accessorie for the Impact Gun and is used to extend the distance between the powder injection and the smallest cross-section of the laval nozzle. This component has a direct influence on the residence time of the powder in the high temperature area of the Impact Gun. As a result, the single powder particles can absorb more heat and can be deformed easier when they hit the surface.

The Prechamber Extension Kit is compatible with all versions of the Impact Gun\* as well as to the Central Injector Kit. It can be used at maximum gas pressure and maximum temperature.

\*Except for the Impact Gun 6/11 AH EvoCSII 10017.00.0.00, a specially adapted variant is available as an option.