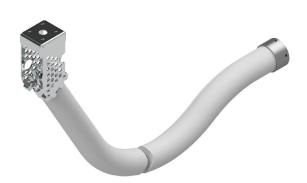

The Portable Adaptor for Central Injector Kit is an accessorie for the Impact Gun. It can only be used in conjunction with the Central Injector Kit. Due to the separation of the Central Injector Kit and the Impact Gun a more flexible handling is possible. With the help of a compact manipulator system, the Central Injector Kit can reach areas of a component that are difficult to access.

The length of the hot gas hose is 2 m and can be extended to 4 m optionally. The maximum process temperature of the Portable Adapter for Central Injector Kit is 600 °C and the maximum process pressure is 45 bar. Aside from that it is compatible with all variants of the Impact Gun.