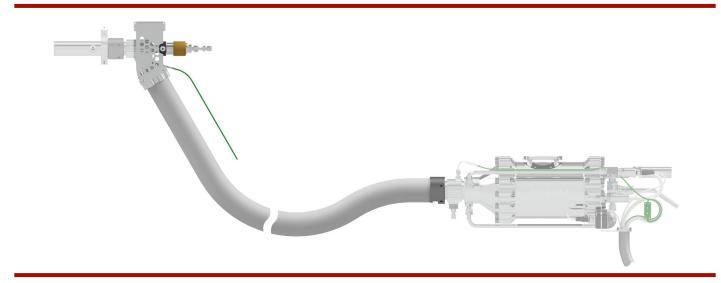

The Portable Adaptor for Central Injector Kit is an accessorie for the Impact Gun. It can only be used in conjunction with the Central Injector Kit. Due to the separation of the Central Injector Kit and the Impact Gun a more flexible handling is possible. With the help of a compact manipulator system, the Central Injector Kit can reach areas of a component that are difficult to access.

The length of the hot gas hose is 2 m and can be extended to 4 m optionally. The maximum process temperature of the Portable Adapter for Central Injector Kit is 600 °C and the maximum process pressure is 45 bar. Aside from that it is compatible with all variants of the Impact Gun.