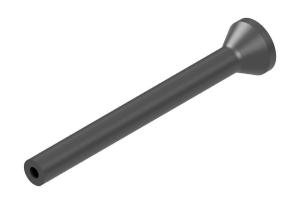

## Key facts:

- Universal nozzle for all types of powder
- Compatible with all versions of the Impact Gun
- Combination with various accessories possible
- Silicon carbide (SiC) nozzle

The nozzle Injector - OUT1 is an universal nozzle for all types of powders. Operation in conjunction with air or water cooling is recommended. This greatly reduces wear and tear and the risk of nozzle clogging.

The nozzle Injector - OUT1 is compatible with all versions of the Impact Gun. It can also be used in combination with various accessories.

The SiC - nozzle, with a low surface roughness on the inner contour, is extremely resistant to clogging and is therefore mainly suitable for softer materials.

Expansion ratio: 5.6 Total length: 160.0 mm