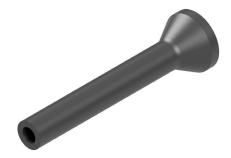

## INJECTOR - OUT2 (WC) 10203.00.0.02

## Key facts:

- Less trend to nozzle clogging
- Compatible with all versions of the Impact Gun
- Combination with various accessories possible
- Tungsten carbide (WC) nozzle

The nozzle Injector - OUT2 is a shortened nozzle with a higher expansion rate. Operation in conjunction with air or water cooling is recommended. This greatly reduces wear and tear and the risk of nozzle clogging.

The nozzle Injector - OUT2 is compatible with all versions of the Impact Gun. It can also be used in combination with various accessories. The WC - nozzle has a high wear resistance and is suitable for very hard materials.

Expansion ratio: 10.0 Total length: 109.7 mm