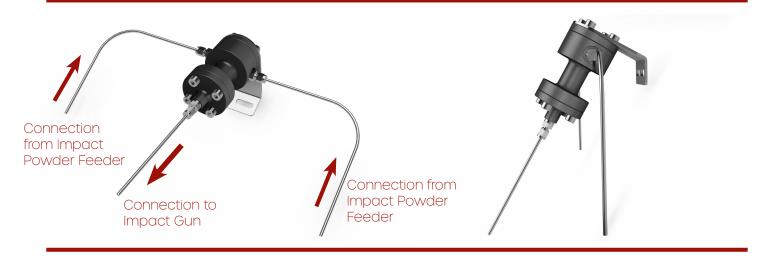

## Key facts:

- Connection between two Impact Powder Feeders and the Impact Gun
- Spraying two powders with different properties
- Spraying with a double feed rate
- Simple installation

The Mixing Chamber Kit is designed for simultaneous or parallel operation of two Impact Powder Feeders connected to the Impact Gun.

The device has similar benefits like the Y - Piece Kit (10106.00.0.00) but additionally ensures proper mixing of two different powders before being injected into the Laval nozzle. Especially when powders of different specific

weight and / or apparent density will be used, the Mixing Chamber Kit is an advanced tool. It is designed to be operated at maximum gas pressure and temperature.