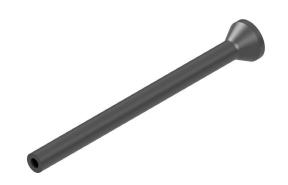

## INJECTOR - OUT4 (SiC) 10205.00.0.01

## Key facts:

- Higher particle velocity
- Compatible with all versions of Impact Gun
- Combination with various accessories possible
- Silicon carbide (SiC) nozzle

The nozzle Injector - OUT4 is an extended nozzle, especially for higher particle speeds. Operation in conjunction with air or water cooling is recommended. This greatly reduces wear and tear and the risk of nozzle clogging. The nozzle Injector - OUT4 is compatible with all versions of the Impact Gun. It can also be used in combination with various accessories.

The SiC - nozzle, with low surface roughness on the inner contour, is extremely resistant to clogging and is therefore mainly suitable for softer materials.

Expansion ratio: 7.6 Total length: 210.8 mm