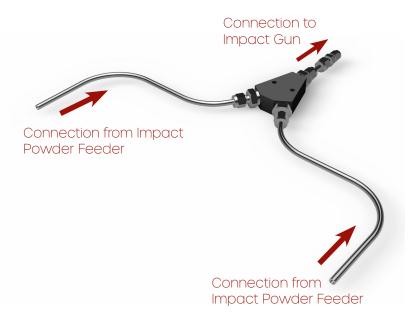

## Key facts:

- Connection between two Impact Powder Feeders and the Impact Gun
- Allows filling up one Impact Powder Feeder while process is still running
- Spray two different powders one after another
- Spraying with a double feed rate
- Simple to install between the Impact Powder Feeder and the Impact Gun
- Useful for grit blasting and preventive nozzle cleaning

The Y - Piece Kit is designed for simultaneous or parallel operation of two Impact Powder Feeders connect to the Impact Gun.

The device has a lot of characteristics and is perfect for the serial production. To refill the Impact Powder Feeder, it is not necessary to shut down the system. Another advantage is that you can double the feed rate when two Powder Feeders are adapted to the system. It is also possible to spray one powder and switch to another, during the operation of the system.