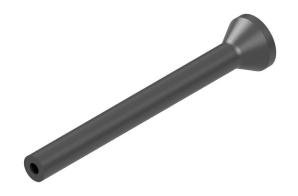

## Key facts:

- Universal nozzle for all types of powder
- Compatible with all versions of the Impact Gun
- Combination with various accessories possible
- Tungsten carbide (WC) nozzle

The nozzle Injector - OUT1 is an universal nozzle for all types of powders. Operation in conjunction with air or water cooling is recommended. This greatly reduces wear and tear and the risk of nozzle clogging.

The nozzle Injector - OUT1 is compatible with all versions of the Impact Gun. It can also be used in combination with various accessories.

The WC - nozzle has a high wear resistance and is suitable for very hard materials.

Expansion ratio: 5.6 Total length: 160.0 mm