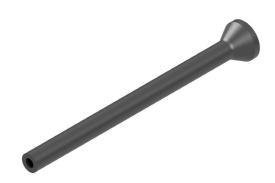

## INJECTOR - OUT4 (WC) 10205.00.0.02

## Key facts:

- Higher particle velocity
- Compatible with all versions of Impact Gun
- Combination with various accessories possible
- Tungsten carbide (WC) nozzle

The nozzle Injector - OUT4 is an extended nozzle, especially for higher particle speeds. Operation in conjunction with air or water cooling is recommended. This greatly reduces wear and tear and the risk of nozzle clogging. The nozzle Injector - OUT4 is compatible with all versions of the Impact Gun. It can also be used in combination with various accessories. The WC - nozzle has a high wear resistance and is suitable for very hard materials.

Expansion ratio: 7.6 Total length: 210.8 mm