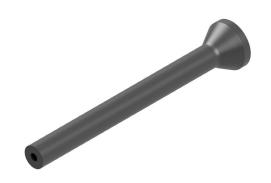

The nozzle Injector - OUT5 is a nozzle that is specially designed for the use of helium as process gas. Thanks to the smaller nozzle throat, the helium consumption is up to 30% lower and higher process parameters can be reached. Operation in conjunction with air or water cooling is recommended. This greatly reduces wear and tear and the risk of nozzle clogging.

The nozzle Injector - OUT5 is compatible with all versions of the Impact Gun. It can also be used in combination with various accessories.

The WC - nozzle has a high wear resistance and is suitable for very hard materials.

Expansion ratio: 5.6 Total length: 160.0 mm