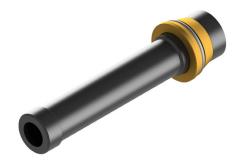

## Key facts:

- Minimum coating diameter Ø107 mm
- High particle velocity
- Silicon carbide (SiC) nozzle

The nozzle Injector - IN2 is designed for the ID Coating Device and is suitable for bores with a minimum diameter of Ø107 mm. Due to the length of the nozzle, a high particle velocity is reached.

Operation is only possible in conjunction with water cooling. This greatly reduces wear and tear and the risk of nozzle clogging. The SiC - nozzle, with a low surface roughness on the inner contour, is extremely resistant to clogging and is therefore mainly suitable for softer materials.

Expansion ratio: 12.5 Total length: 78.0 mm